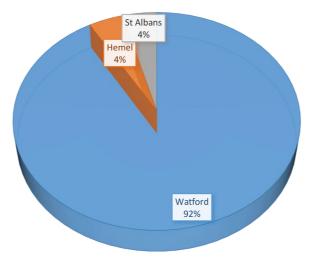

#### THEY AREN'T!

The planned funding split is roughly **92% for Watford** General and **JUST 8% to be divided between St Albans and Hemel** hospitals.

# PLANNED INVESTMENT IN WEST HERTS HOSPITALS